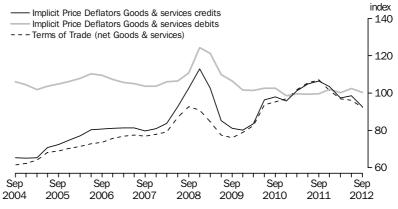

#### GOODS AND SERVICES, CHAIN VOLUME MEASURES (a)

Terms of Trade and Implicit Price Deflator Australia's seasonally adjusted terms of trade on net goods and services fell 4.0% to 92.4 with a decrease of 5.9% in the implicit price deflator (IPD) for goods and services credits and a decrease of 2.0% in the IPD for goods and services debits.

In trend terms, the terms of trade for net goods and services fell 1.4% to 93.4.