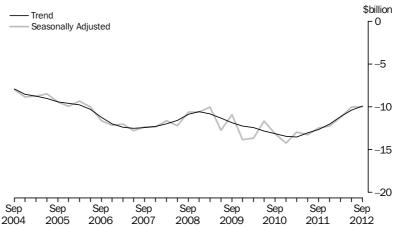

Current Account Balance (a) Main aggregates \$billion

(a) Seasonally adjusted estimates at current prices.

#### BALANCE OF PAYMENTS

CURRENT ACCOUNT

In original current price terms, the September quarter 2012 current account deficit was \$15,919m, a rise of \$7,372m (86%) on the June quarter 2012 deficit.

Current account balances, in seasonally adjusted and trend terms at current prices, are shown in the following table.