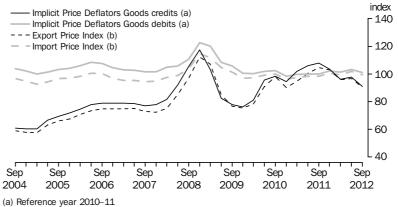

RELATIONSHIP BETWEENIn original terms, the IPD for total goods credits fell 6.9% and the chain Laspeyres priceIPD, EPI AND IPI2index for goods exports fell 7.1%. The export price index (EPI) fell 6.4% during the<br/>September quarter 2012.

In original terms, the IPD for total goods debits fell 2.0% and the chain Laspeyres price index for goods imports fell 2.5%. The import price index (IPI) fell 2.4% during the September quarter 2012.

<sup>2</sup> In this commentary movements in indexes are based on data to four decimal places.

#### RELATIONSHIP BETWEEN IPD, EPI AND IPI continued

Differences between the IPD and International Trade Price Indexes can arise due to a number of methodological factors including differences in pricing points, timing, coverage and weights. In the September quarter 2012, differences between the IPD and EPI were mainly due to the 'wool and sheepskins', 'meat and meat preparations' and 'other mineral fuels' components.

#### GOODS AND SERVICES, Price comparison—September Quarter 2012

|          | CHANGES IN             |                |               |                    |
|----------|------------------------|----------------|---------------|--------------------|
|          | Seasonally<br>adjusted | Original       |               |                    |
|          |                        |                | International | Chain<br>Laspeyres |
|          | Implicit price         | Implicit price | Trade price   | price              |
|          | deflators(a)           | deflators(a)   | indexes(b)    | indexes(a)         |
|          | %                      | %              | %             | %                  |
| Exports  |                        |                |               |                    |
| Goods    | -7.2                   | -6.9           | -6.4          | -7.1               |
| Services | 0.9                    | 0.8            | na            | 0.9                |
| Imports  |                        |                |               |                    |
| Goods    | -2.2                   | -2.0           | -2.4          | -2.5               |
| Services | -1.4                   | -1.4           | na            | -1.3               |
|          |                        |                |               |                    |