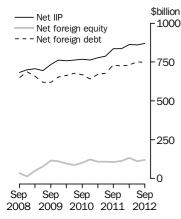

#### IMPLICIT PRICE DEFLATOR AND TERMS OF TRADE (a)

<sup>(</sup>a) Seasonally adjusted, reference year 2010-11 = 100

Goods

The trend estimate of net goods at current prices was a deficit of \$1,392m, a rise of \$880m (172%) on the June quarter 2012 deficit of \$512m.

In seasonally adjusted terms at current prices, net goods was a deficit of \$1,813m, a turnaround of \$2,776m on the June quarter 2012 surplus of \$963m.

.. not applicable

— nil or rounded to zero (including null cells)

(a) Reference year 2010–11

| GOODS CREDITS   | The trend estimate of goods credits at current prices fell \$972m (2%) to \$61,955m in the September quarter 2012.                                                                                                                                                                                                                                                                                    |
|-----------------|-------------------------------------------------------------------------------------------------------------------------------------------------------------------------------------------------------------------------------------------------------------------------------------------------------------------------------------------------------------------------------------------------------|
|                 | In seasonally adjusted terms at current prices, goods credits fell \$4,279m (7%) to \$60,915m, with volumes up 1% and prices down 7%.                                                                                                                                                                                                                                                                 |
| Rural Goods     | Exports of rural goods, in seasonally adjusted terms at current prices, fell \$134m (2%) to \$8,717m, with volumes up 2% and prices down 4%. The main component contributing to the fall was other rural, down \$190m (5%), with volumes up 1% and prices down 6%.                                                                                                                                    |
|                 | Partly offsetting this fall was the cereal grains and cereal preparations component, up $102m$ (4%), with volumes up 1% and prices up 3%.                                                                                                                                                                                                                                                             |
| Non–rural Goods | <ul> <li>Exports of non-rural goods, in seasonally adjusted terms at current prices, fell \$3,818m (7%) to \$48,056m, with volumes up 1% and prices down 8%. The main components contributing to the fall were:</li> <li>metal ores and minerals, down \$3,223m (15%), with prices down 15%</li> <li>coal, coke and briquettes, down \$854m (8%), with volumes down 2% and prices down 7%.</li> </ul> |
|                 | Partly offsetting these falls was the other mineral fuels component, up \$845m (13%), with volumes up 16% and prices down 3%.                                                                                                                                                                                                                                                                         |
|                 | SELECTED MAJOR COMMODITIES, CURRENT PRICES(a)<br>Coal, coke and briquettes<br>Metal ores and minerals<br>Metal ores and minerals<br>Metal ores and minerals                                                                                                                                                                                                                                           |