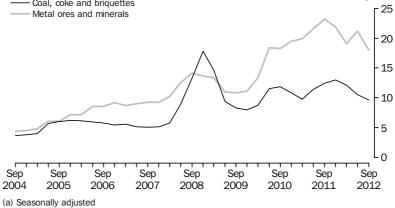

.. not applicable

— nil or rounded to zero (including null cells)

(a) Reference year 2010–11

| GOODS CREDITS   | The trend estimate of goods credits at current prices fell \$972m (2%) to \$61,955m in the September quarter 2012.                                                                                                                                                                                                                                                                                    |
|-----------------|-------------------------------------------------------------------------------------------------------------------------------------------------------------------------------------------------------------------------------------------------------------------------------------------------------------------------------------------------------------------------------------------------------|
|                 | In seasonally adjusted terms at current prices, goods credits fell \$4,279m (7%) to \$60,915m, with volumes up 1% and prices down 7%.                                                                                                                                                                                                                                                                 |
| Rural Goods     | Exports of rural goods, in seasonally adjusted terms at current prices, fell \$134m (2%) to \$8,717m, with volumes up 2% and prices down 4%. The main component contributing to the fall was other rural, down \$190m (5%), with volumes up 1% and prices down 6%.                                                                                                                                    |
|                 | Partly offsetting this fall was the cereal grains and cereal preparations component, up $102m$ (4%), with volumes up 1% and prices up 3%.                                                                                                                                                                                                                                                             |
| Non–rural Goods | <ul> <li>Exports of non-rural goods, in seasonally adjusted terms at current prices, fell \$3,818m (7%) to \$48,056m, with volumes up 1% and prices down 8%. The main components contributing to the fall were:</li> <li>metal ores and minerals, down \$3,223m (15%), with prices down 15%</li> <li>coal, coke and briquettes, down \$854m (8%), with volumes down 2% and prices down 7%.</li> </ul> |
|                 | Partly offsetting these falls was the other mineral fuels component, up \$845m (13%), with volumes up 16% and prices down 3%.                                                                                                                                                                                                                                                                         |
|                 | SELECTED MAJOR COMMODITIES, CURRENT PRICES(a)<br>Coal, coke and briquettes<br>Metal ores and minerals<br>Metal ores and minerals<br>Metal ores and minerals                                                                                                                                                                                                                                           |