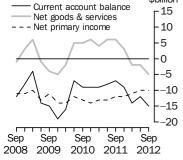

#### **International Investment**

#### INTERNATIONAL INVESTMENT POSITION (IIP)

 Australia's net IIP liability position was \$869.6b at 30 September 2012, an increase of \$8.7b on 30 June 2012. Australia's net foreign equity liability increased \$11.0b to a liability position of \$121.0b. Australia's net foreign debt liability decreased \$2.3b to a liability position of \$748.7b.

#### INTERNATIONAL INVESTMENT POSITION

ANALYSIS

. . . . . . . .

Australia's net international investment position at 30 September 2012 was a net foreign liability of \$869.6b, up \$8.7b on the 30 June 2012 position of \$860.9b.

The changes contributing to this result are shown in the following table.

INTERNATIONAL INVESTMENT POSITION, Summary—September Quarter 2012

|                                 | Net<br>international<br>investment<br>position | Net<br>foreign<br>equity | Net<br>foreign<br>debt |
|---------------------------------|------------------------------------------------|--------------------------|------------------------|
|                                 | \$m                                            | \$m                      | \$m                    |
| Position at beginning of period | 860 929                                        | 109 959                  | 750 969                |
| Changes in position reflecting  |                                                |                          |                        |
| Transactions                    | 16 407                                         | 8 773                    | 7 634                  |
| Price changes                   | -882                                           | 3 353                    | -4 235                 |
| Exchange rate changes           | -5 972                                         | 413                      | -6 385                 |
| Other adjustments               | -851                                           | -1 521                   | 671                    |
| Total changes                   | 8 703                                          | 11 019                   | -2 315                 |
| Position at end of period       | 869 632                                        | 120 977                  | 748 654                |
|                                 |                                                |                          |                        |